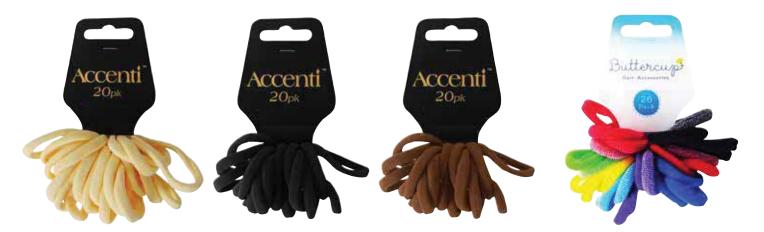

#### 

MIX Hair Bobbles 20pk Code: 317289 | NOP: 24 | Mix: Cream, Brown, Black Unit Barcode: 5056175903016 | VAT: 20%

Childrens Hair Bobbles 26pk Code: 317295 | NOP: 24 Unit Barcode: 5056175903078 | VAT: 20%