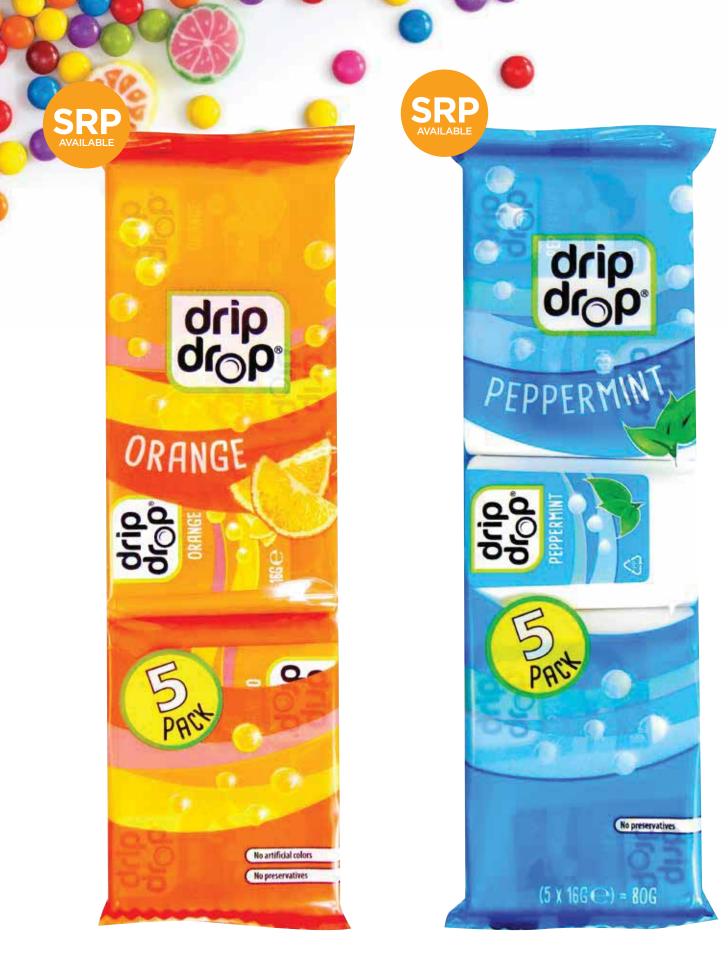

Drip Drop Orange 5pk Code: 200720 | NOP: 24 Unit Barcode: 5707312004393 | VAT: 20%

Drip Drop Peppermint 5pk Code: 200721 | NOP: 24 Unit Barcode: 5707312004379 | VAT: 20%

**3 Piece Barber Set** Code: 317292 | NOP: 24