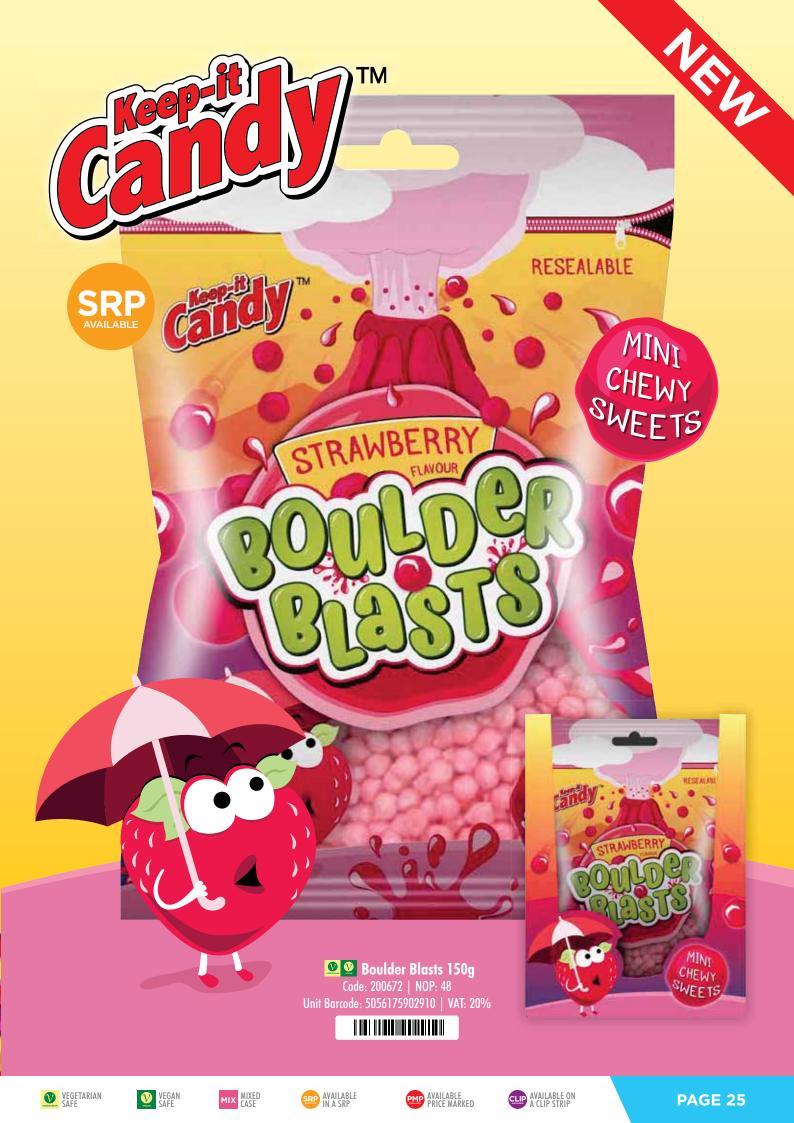

AVAILABLE ON

**PAGE 23** 

Twisted Mallows 10pk Code: 200032 | NOP: 24 Unit Barcode: 5055257819160 | VAT: 20% Astro Dust Sherbet Straws 135g Code: 200018 | NOP: 24 Unit Barcode: 5055257863958 | VAT: 20%

Explosive Candy 10pk Code: 200200 | NOP: 24 Unit Barcode: 5055566931867 | VAT: 20%