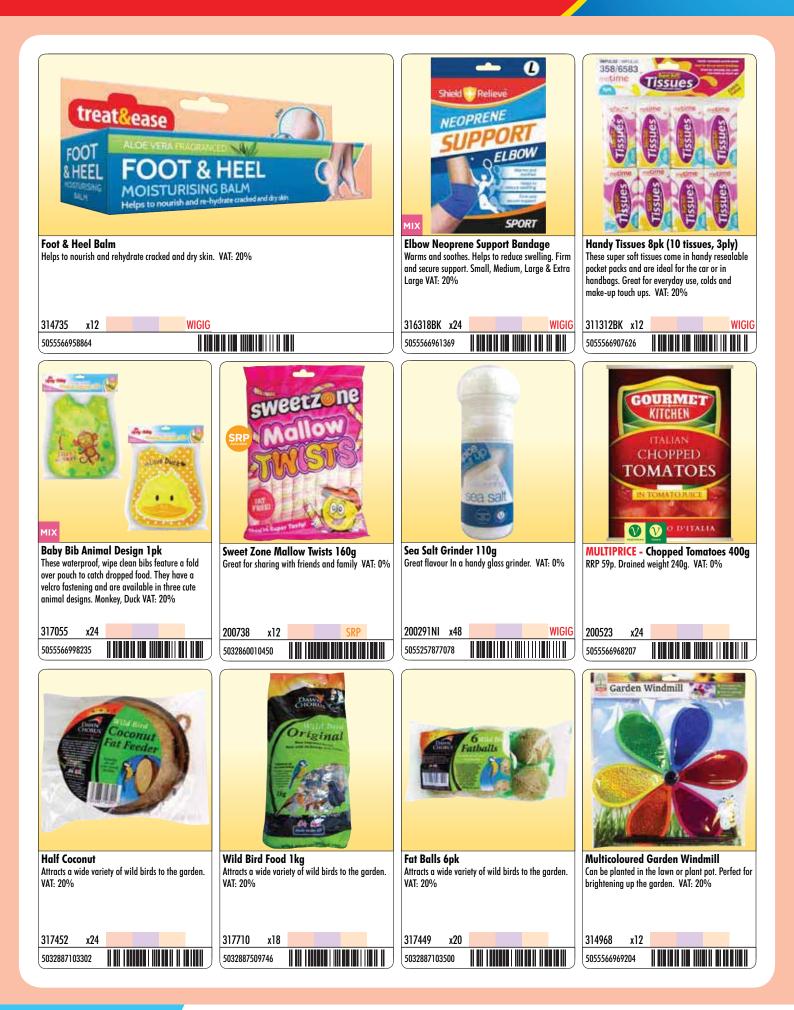

# **ASSORTED** PLASTERS

Fantastic selection and quality in a co-ordinated range.

Extra Tough Plasters 16pk Code: 309819 | NOP: 24 Unit Barcode: 5055257879874 | VAT: 20%

Invisible Waterproof Plasters 16pk Code: 317372 | NOP: 24 Unit Barcode: 5056175904754 | VAT: 20%

Butterfly Strips 40pk Code: 317349 | NOP: 24 Unit Barcode: 5056175904310 | VAT: 20%

Invisible Plasters 75pk Code: 306766 | NOP: 24 Unit Barcode: 5055257855397 | VAT: 20%

Rainbow Plasters 40pk Code: 314392 | NOP: 24 Unit Barcode: 5055566959861 | VAT: 20%

Washproof and colourful Non-stick wound pad