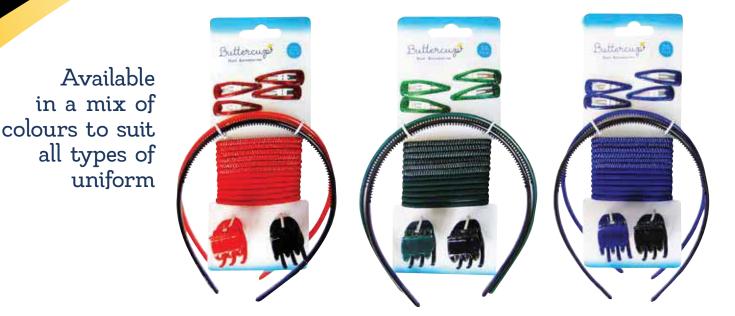

Hair Accessories

Code: 317290 | NOP: 24 | Mix: Red, Green, Blue Unit Barcode: 5056175903023 | VAT: 20%

# Assorted hair accessories for both adult and younger shoppers

Code: 317291 | NOP: 24 | Mix: Bright Colours, Black/Brown/Blue Unit Barcode: 5056175903030 | VAT: 20%