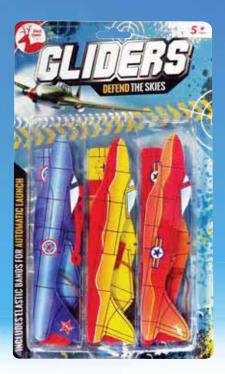

EP

Water Bombs 100pk Code: 315268 | NOP: 12 Unit Barcode: 5055566972129 | VAT: 20% Gliders 3pk Code: 316461 | NOP: 24 Unit Barcode: 5055566990147 | VAT: 20%

Giant Bubbles Bottle 946ml Code: 316457 | NOP: 12 | Mix: Orange, Blue, Pink, Yellow. Unit Barcode: 5055566990109 | VAT: 20%