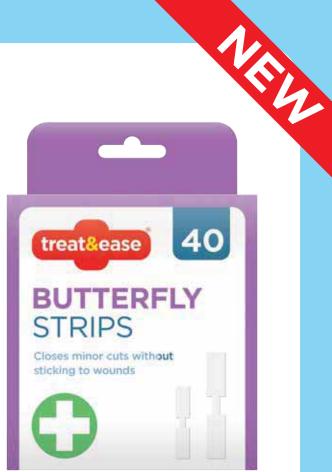

Butterfly Strips 40pk Code: 317349 | NOP: 24 Unit Barcode: 5056175904310 | VAT: 20%

Invisible Plasters 75pk Code: 306766 | NOP: 24 Unit Barcode: 5055257855397 | VAT: 20%

Rainbow Plasters 40pk Code: 314392 | NOP: 24 Unit Barcode: 5055566959861 | VAT: 20%