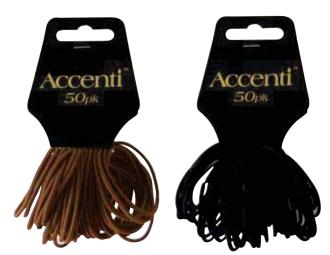

#### 

More Metal Free Hair Bands 50pk Code: 317294 | NOP: 24 | Mix: Brown, Black Unit Barcode: 5056175903061 | VAT: 20%

#### Code: 317288 | NOP: 24 | Mix: Clear, Brown, Black Unit Barcode: 5056175903009 | VAT: 20%