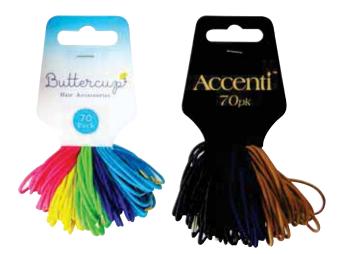

Hair Accessories

Code: 317290 | NOP: 24 | Mix: Red, Green, Blue Unit Barcode: 5056175903023 | VAT: 20%

#### 

MIX Hair Bobbles 20pk Code: 317289 | NOP: 24 | Mix: Cream, Brown, Black Unit Barcode: 5056175903016 | VAT: 20%

Childrens Hair Bobbles 26pk Code: 317295 | NOP: 24 Unit Barcode: 5056175903078 | VAT: 20%

# Assorted hair accessories for both adult and younger shoppers

Code: 317291 | NOP: 24 | Mix: Bright Colours, Black/Brown/Blue Unit Barcode: 5056175903030 | VAT: 20%