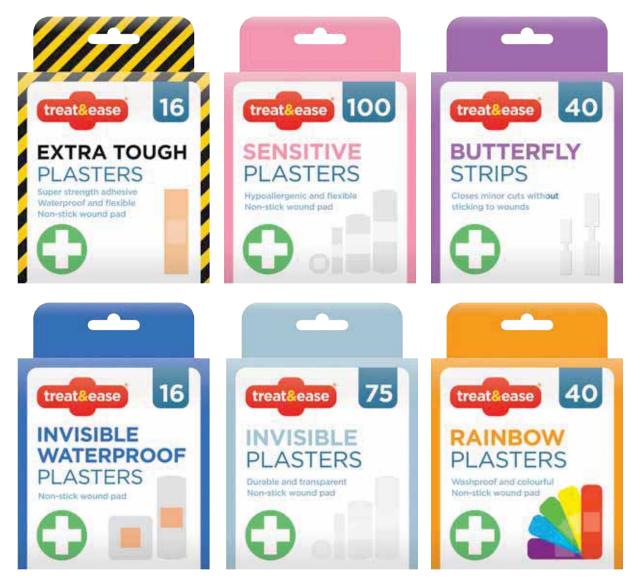

# **ASSORTED** PLASTERS

Fantastic selection and quality in a co-ordinated range.

Extra Tough Plasters 16pk Code: 309819 | NOP: 24 Unit Barcode: 5055257879874 | VAT: 20%

Invisible Waterproof Plasters 16pk Code: 317372 | NOP: 24 Unit Barcode: 5056175904754 | VAT: 20%

Butterfly Strips 40pk Code: 317349 | NOP: 24 Unit Barcode: 5056175904310 | VAT: 20%

Invisible Plasters 75pk Code: 306766 | NOP: 24 Unit Barcode: 5055257855397 | VAT: 20%

Rainbow Plasters 40pk Code: 314392 | NOP: 24 Unit Barcode: 5055566959861 | VAT: 20%

Washproof and colourful Non-stick wound pad

# PLASTERS

Fantastic selection and quality in a co-ordinated range.

### SEE PAGE 20 FOR MORE...