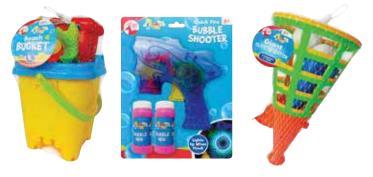

### **\*** NEW PRODUCTS **\***

| Beach Bucket Set4         |
|---------------------------|
| Giant Flying Disk5        |
| Giant Click 'n' Catch 6   |
| Giant Water Gun7          |
| Badminton Set8            |
| Chalk Bombs9              |
| Bubble Set 5pk 10         |
| Light-up Bubble Shooter11 |
| Fantastic Football Set12  |
| Water Balloon Pump13      |
| Water Pistol14            |
| Golf Set14                |
| Bucket, Spade & Rake14    |

#### MULTIPRICE

Bubble Set 5pk Code: 317344 | NOP: 12 Unit Barcode: 5056175904006 | VAT: 20%

### Includes: Two bubble tubs

#### MULTIPRICE

Bubble Shooter Code: 317345 | NOP: 12 Unit Barcode: 5056175904013 | VAT: 20%

#### 

2

IME

BUBBLE MIX

NIX

NBBLE MIX Lights Up When Fired!

S MM

duick Fire 3±

SHOOTER

Lights Up Whe Fired!