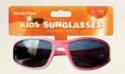

#### 

Kids Sports Sunglasses Code: 317380 | NOP: 24 | Mix: Blue, Pink Unit Barcode: 5056175904877 | VAT: 20%

Kids Round Sunglasses Code: 317381 | NOP: 24 | Mix: Red, Black Unit Barcode: 5056175904884 | VAT: 20%