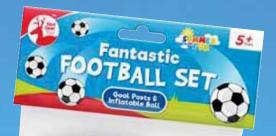

### Goal Posts & Inflatable Ball

ТМ

**Red** Deer Toys

### 65x45cm Goal (Approx)

#### **MULTIPRICE**

Fantastic Football Set Code: 317347 | NOP: 12 Unit Barcode: 5056175904044 | VAT: 20%