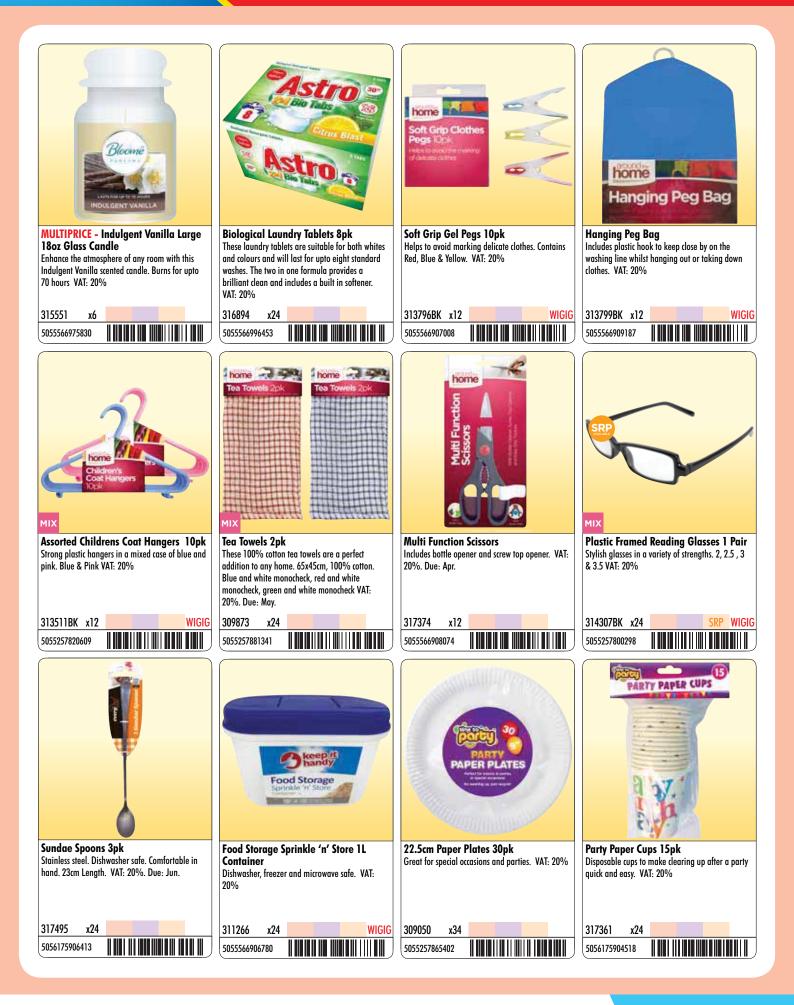

Hair Accessories

Code: 317290 | NOP: 24 | Mix: Red, Green, Blue Unit Barcode: 5056175903023 | VAT: 20%

#### 

MIX Hair Bobbles 20pk Code: 317289 | NOP: 24 | Mix: Cream, Brown, Black Unit Barcode: 5056175903016 | VAT: 20%

Childrens Hair Bobbles 26pk Code: 317295 | NOP: 24 Unit Barcode: 5056175903078 | VAT: 20%

# Assorted hair accessories for both adult and younger shoppers

Code: 317291 | NOP: 24 | Mix: Bright Colours, Black/Brown/Blue Unit Barcode: 5056175903030 | VAT: 20%

#### 

More Metal Free Hair Bands 50pk Code: 317294 | NOP: 24 | Mix: Brown, Black Unit Barcode: 5056175903061 | VAT: 20%

#### Code: 317288 | NOP: 24 | Mix: Clear, Brown, Black Unit Barcode: 5056175903009 | VAT: 20%

# **ASSORTED** PLASTERS

Fantastic selection and quality in a co-ordinated range.

Extra Tough Plasters 16pk Code: 309819 | NOP: 24 Unit Barcode: 5055257879874 | VAT: 20%

Invisible Waterproof Plasters 16pk Code: 317372 | NOP: 24 Unit Barcode: 5056175904754 | VAT: 20%

Butterfly Strips 40pk Code: 317349 | NOP: 24 Unit Barcode: 5056175904310 | VAT: 20%

Invisible Plasters 75pk Code: 306766 | NOP: 24 Unit Barcode: 5055257855397 | VAT: 20%

Rainbow Plasters 40pk Code: 314392 | NOP: 24 Unit Barcode: 5055566959861 | VAT: 20%

# GEL PROTECTORS

Soft gel padding relieves friction and protects your feet

Gel Toe Protectors 1 Pair Code: 317351 | NOP: 24 Unit Barcode: 5056175904334 | VAT: 20%

Soft gel padding relieves friction from rubbing shoes

Gel Bunion Protectors 1 Pair Code: 317352 | NOP: 24 Unit Barcode: 5056175904341 | VAT: 20%

Please note that since all our products are continually reviewed and refreshed to keep up with market trends, colours, models, packaging, sizes and measurements may vary from those shown.

# **KINESIOLOGY TAPE**

HELP SUPPORT AND RESTRICT THE MOVEMENT OF JOINTS AND MUSCLES

Kinesiology Sports Tape 1.5m Code: 317353 | NOP: 24 Unit Barcode: 5056175904358 | VAT: 20%

VEGETARIAN SAFE VEGAN SAFE

MIX MIXED CASE

AVAILABLE ON

**PAGE 23** 

Twisted Mallows 10pk Code: 200032 | NOP: 24 Unit Barcode: 5055257819160 | VAT: 20% Astro Dust Sherbet Straws 135g Code: 200018 | NOP: 24 Unit Barcode: 5055257863958 | VAT: 20%

Explosive Candy 10pk Code: 200200 | NOP: 24 Unit Barcode: 5055566931867 | VAT: 20%

Drip Drop Orange 5pk Code: 200720 | NOP: 24 Unit Barcode: 5707312004393 | VAT: 20%

Drip Drop Peppermint 5pk Code: 200721 | NOP: 24 Unit Barcode: 5707312004379 | VAT: 20%

**3 Piece Barber Set** Code: 317292 | NOP: 24

Unit Barcode: 5056175903047 | VAT: 20%

Reusable Ice Cubes 20pk Code: 317231 | NOP: 24 Unit Barcode: 5056175901876 | VAT: 20%

MIX MIXED CASE

# **Kios** Toothbrush

The timer helps to encourage kids to brush for 2 minutes

Childs Toothbrushes with 2 Minute Sand Timer Code: 317177 | NOP: 24 | Mix: Pink, Blue Unit Barcode: 5056175900756 | VAT: 20%

# Leaves skin feeling smooth and soft

Shaving Lotion 200ml Code: 316042 | NOP: 24 Unit Barcode: 5055566983736 | VAT: 20%

MIX MIXED CASE

Toilet Roll 4pk Code: 143B | NOP: 10 Unit Barcode: 5060300370154 | VAT: 20%