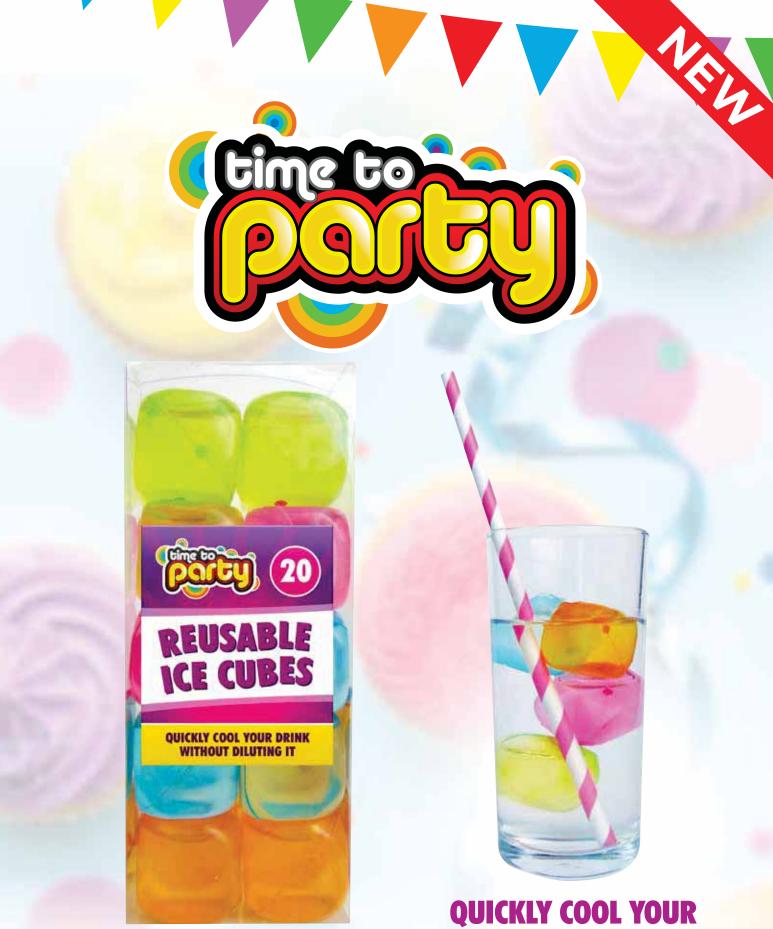

Unit Barcode: 5056175903047 | VAT: 20%

Reusable Ice Cubes 20pk Code: 317231 | NOP: 24 Unit Barcode: 5056175901876 | VAT: 20%

MIX MIXED CASE

### QUICKLY COOL YOUR DRINK WITHOUT DILUTING IT!