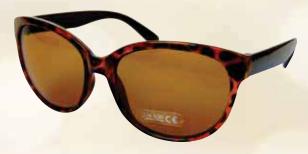

#### 

Oversized Sunglasses Code: 317375 | NOP: 24 | Mix: Brown, Black Unit Barcode: 5056175904822 | VAT: 20%