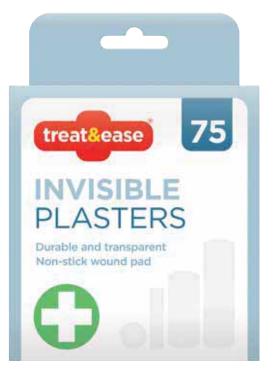

# **ASSORTED** PLASTERS

Fantastic selection and quality in a co-ordinated range.

Extra Tough Plasters 16pk Code: 309819 | NOP: 24 Unit Barcode: 5055257879874 | VAT: 20%

Invisible Waterproof Plasters 16pk Code: 317372 | NOP: 24 Unit Barcode: 5056175904754 | VAT: 20%

Butterfly Strips 40pk Code: 317349 | NOP: 24 Unit Barcode: 5056175904310 | VAT: 20%

Invisible Plasters 75pk Code: 306766 | NOP: 24 Unit Barcode: 5055257855397 | VAT: 20%

Rainbow Plasters 40pk Code: 314392 | NOP: 24 Unit Barcode: 5055566959861 | VAT: 20%