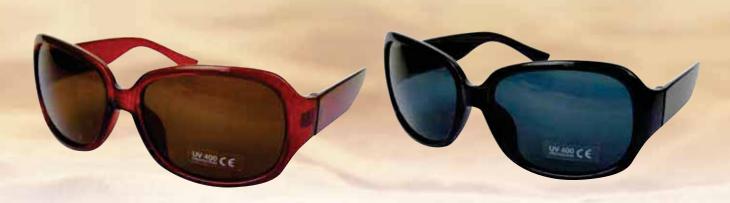

#### 

Oversized Sunglasses Code: 317375 | NOP: 24 | Mix: Brown, Black Unit Barcode: 5056175904822 | VAT: 20%