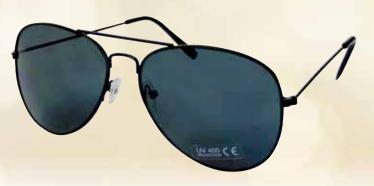

#### 

Black Pilot Sunglasses Code: 317376 | NOP: 24 Unit Barcode: 5056175904839 | VAT: 20%