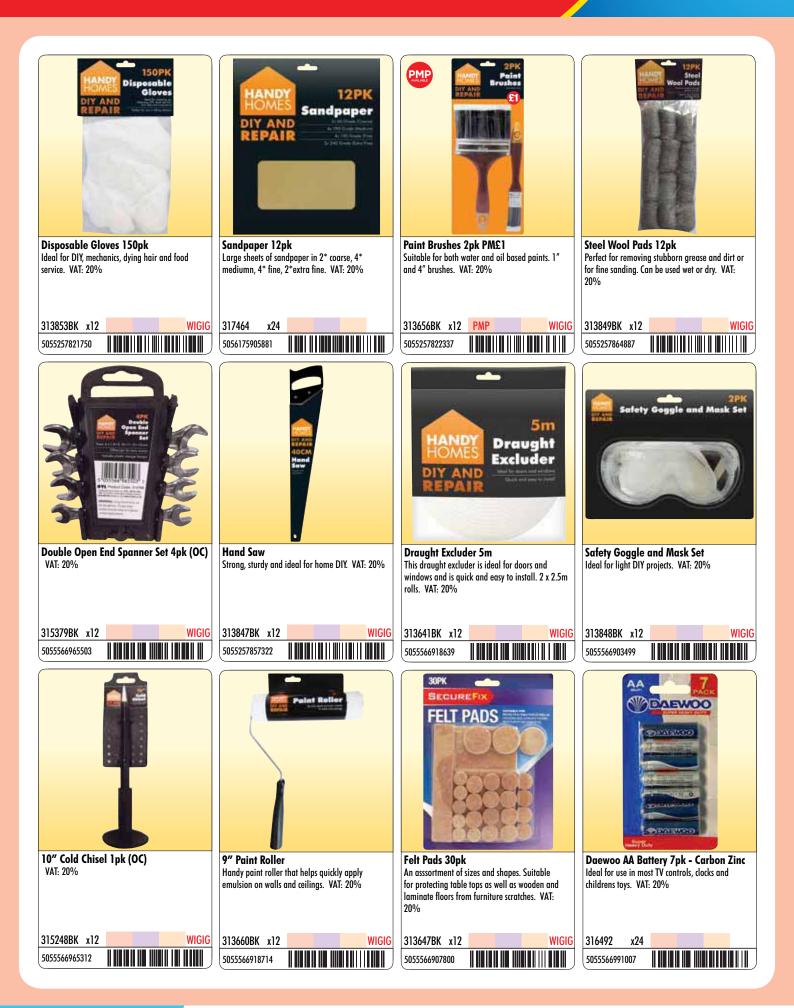

TEL: 01977 512244 WWW.OTLTD.CO.UK

MIX MIXED CASE

Includes: Spade, Rake, Watering Can, Assorted Cutters, Sieve and Bucket

• pc

#### **MULTIPRICE**

Beac

D

BUIC

MIXBeach Bucket with AccessoriesCode: 317341NOP: 8 | Mix: Red, YellowUnit Barcode: 5056175903979VAT: 20%

#### MULTIPRICE

Giant Flying Disk Code: 317339 | NOP: 24 Unit Barcode: 5056175903955 | VAT: 20%

#### **MULTIPRICE**

Giant Click 'n' Catch Code: 317340 | NOP: 8 Unit Barcode: 5056175903962 | VAT: 20%

PAGE 6

Pump action water gun with large tank for awesome battles!

#### MULTIPRICE

Super Soaking

Large Water Gun Code: 317343 | NOP: 12 | Mix: Red, Blue Unit Barcode: 5056175903993 | VAT: 20%

Includes: 2x Shuttlecocks 2x Rackets

TM

**Red** Deer Toys

dool

#### **MULTIPRICE**

Badminton Set Code: 317342 | NOP: 8 Unit Barcode: 5056175903986 | VAT: 20%

CHALK BOMB BOMB

MIX MIXED CASE

BOMB

MULTIPRICE Chalk Bombs 6pk Code: 317335 | NOP: 8 Unit Barcode: 5056175903887 | VAT: 20%

CHALK BOMB

OVER 200 THROWS EACH

VEGAN SAFE

CHALK BOMB

#### MULTIPRICE

Bubble Set 5pk Code: 317344 | NOP: 12 Unit Barcode: 5056175904006 | VAT: 20%

#### MULTIPRICE

Bubble Shooter Code: 317345 | NOP: 12 Unit Barcode: 5056175904013 | VAT: 20%

#### **MULTIPRICE**

Fantastic Football Set Code: 317347 | NOP: 12 Unit Barcode: 5056175904044 | VAT: 20%

#### MULTIPRICE

Water Balloon Pump with 500 Balloons Code: 317346 | NOP: 8 Unit Barcode: 5056175904020 | VAT: 20%

#### 

balloons

8+ Years

Water Pistol Code: 316453 | NOP: 24 Unit Barcode: 5055566990062 | VAT: 20%

 Bucket Spade & Rake

 Code: 316459 | NOP: 24 | Mix: Blue, Pink.

 Unit Barcode: 5055566990123 | VAT: 20%

ТМ

**Red** Deer Toys

Golf Set With 3 Balls Code: 316454 | NOP: 24 Unit Barcode: 5055566990079 | VAT: 20%

Mini Golf Set

Please note that since all our products are continually reviewed and refreshed to keep up with market trends, colours, models, packaging, sizes and measurements may vary from those shown.