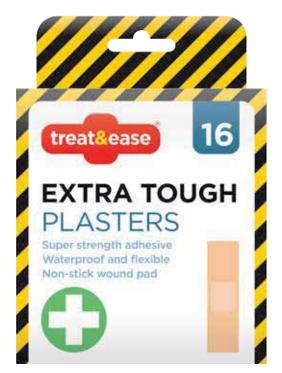

# **ASSORTED** PLASTERS

Fantastic selection and quality in a co-ordinated range.

Extra Tough Plasters 16pk Code: 309819 | NOP: 24 Unit Barcode: 5055257879874 | VAT: 20%

Invisible Waterproof Plasters 16pk Code: 317372 | NOP: 24 Unit Barcode: 5056175904754 | VAT: 20%