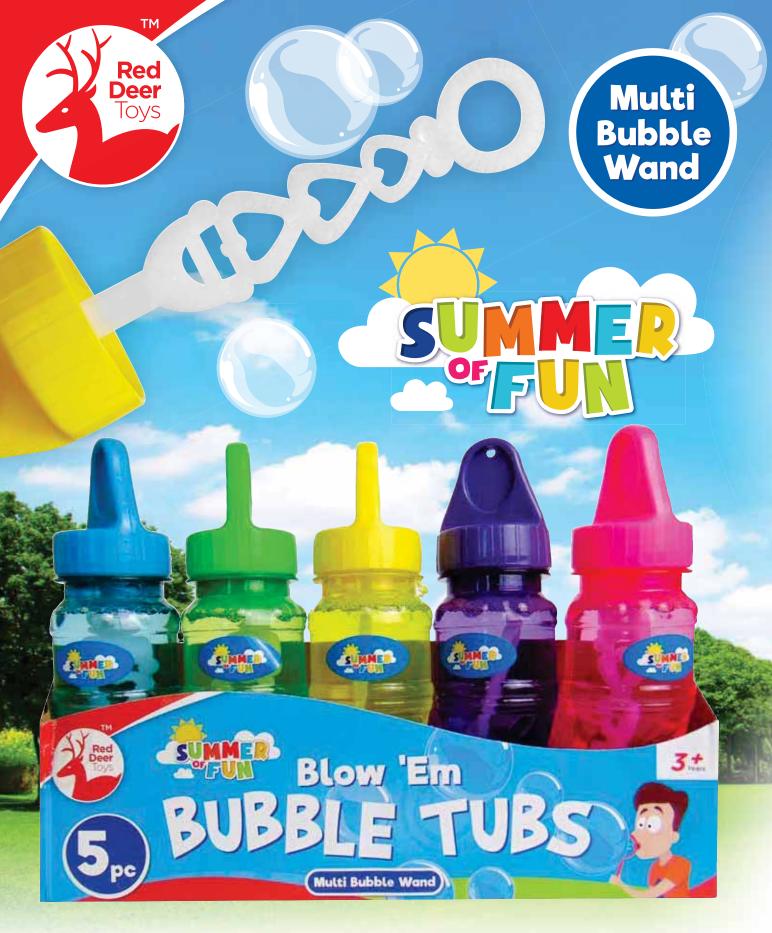

#### MULTIPRICE

Bubble Set 5pk Code: 317344 | NOP: 12 Unit Barcode: 5056175904006 | VAT: 20%

### Includes: Two bubble tubs