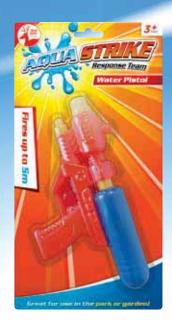

#### 

balloons

8+ Years

Water Pistol Code: 316453 | NOP: 24 Unit Barcode: 5055566990062 | VAT: 20%

 Bucket Spade & Rake

 Code: 316459 | NOP: 24 | Mix: Blue, Pink.

 Unit Barcode: 5055566990123 | VAT: 20%

ТМ