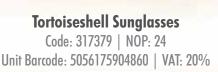

#### 

Black Pilot Sunglasses Code: 317376 | NOP: 24 Unit Barcode: 5056175904839 | VAT: 20%