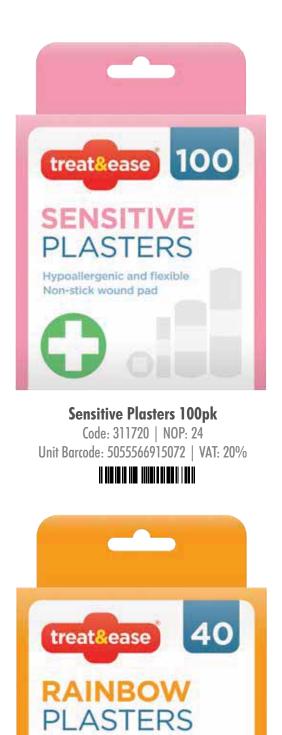

# **ASSORTED** PLASTERS

Fantastic selection and quality in a co-ordinated range.

Extra Tough Plasters 16pk Code: 309819 | NOP: 24 Unit Barcode: 5055257879874 | VAT: 20%

Invisible Waterproof Plasters 16pk Code: 317372 | NOP: 24 Unit Barcode: 5056175904754 | VAT: 20%

Butterfly Strips 40pk Code: 317349 | NOP: 24 Unit Barcode: 5056175904310 | VAT: 20%

Invisible Plasters 75pk Code: 306766 | NOP: 24 Unit Barcode: 5055257855397 | VAT: 20%

Rainbow Plasters 40pk Code: 314392 | NOP: 24 Unit Barcode: 5055566959861 | VAT: 20%

Washproof and colourful Non-stick wound pad