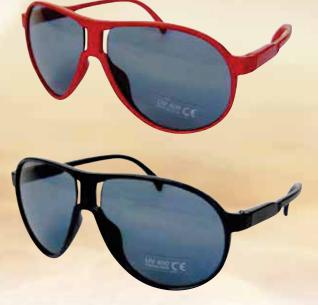

# **ReadyView**<sup>TM</sup> SUNGLASSES

Each pair of sunglasses comes with a PVC hanger for easy display in store

#### 

Black Pilot Sunglasses Code: 317376 | NOP: 24 Unit Barcode: 5056175904839 | VAT: 20%

#### 

Available in a variety of styles, our sunglasses block all harmful UV rays whilst keeping you looking stylish this summer!

UV 400 protection 

**Square Sunglasses** Code: 317378 | NOP: 24 Unit Barcode: 5056175904853 | VAT: 20%