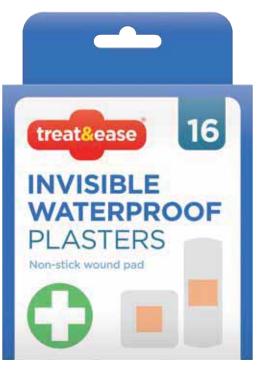

# **ASSORTED** PLASTERS

Fantastic selection and quality in a co-ordinated range.

Extra Tough Plasters 16pk Code: 309819 | NOP: 24 Unit Barcode: 5055257879874 | VAT: 20%

Invisible Waterproof Plasters 16pk Code: 317372 | NOP: 24 Unit Barcode: 5056175904754 | VAT: 20%

Washproof and colourful Non-stick wound pad