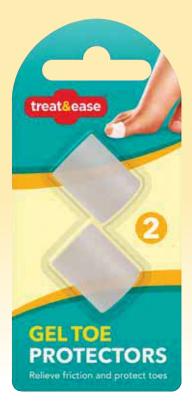

# GEL PROTECTORS

Soft gel padding relieves friction and protects your feet

Gel Toe Protectors 1 Pair Code: 317351 | NOP: 24 Unit Barcode: 5056175904334 | VAT: 20%

Soft gel padding relieves friction from rubbing shoes

Gel Bunion Protectors 1 Pair Code: 317352 | NOP: 24 Unit Barcode: 5056175904341 | VAT: 20%

Please note that since all our products are continually reviewed and refreshed to keep up with market trends, colours, models, packaging, sizes and measurements may vary from those shown.