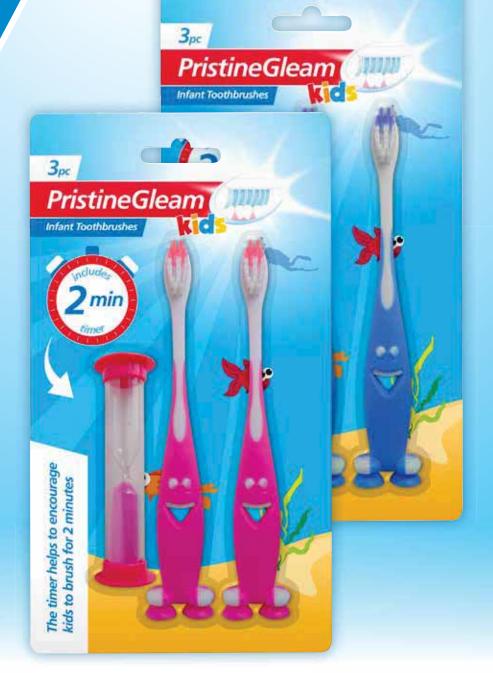

# **Kios** Toothbrush

The timer helps to encourage kids to brush for 2 minutes

Childs Toothbrushes with 2 Minute Sand Timer Code: 317177 | NOP: 24 | Mix: Pink, Blue Unit Barcode: 5056175900756 | VAT: 20%