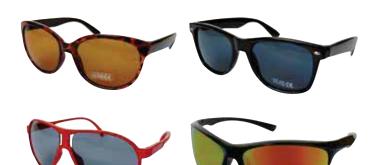

# **ReadyView**<sup>TM</sup> SUNGLASSES

Each pair of sunglasses comes with a PVC hanger for easy display in store

#### 

Black Pilot Sunglasses Code: 317376 | NOP: 24 Unit Barcode: 5056175904839 | VAT: 20%

#### 

Oversized Sunglasses Code: 317375 | NOP: 24 | Mix: Brown, Black Unit Barcode: 5056175904822 | VAT: 20%

#### 

Available in a variety of styles, our sunglasses block all harmful UV rays whilst keeping you looking stylish this summer!

UV 400 protection 

**Square Sunglasses** Code: 317378 | NOP: 24 Unit Barcode: 5056175904853 | VAT: 20%

#### **MULTIPRICE** Sports Sunglasses

UV 400 CE

Code: 317377 | NOP: 24 Unit Barcode: 5056175904846 | VAT: 20%

#### 

Kids Sports Sunglasses Code: 317380 | NOP: 24 | Mix: Blue, Pink Unit Barcode: 5056175904877 | VAT: 20%

Kids Round Sunglasses Code: 317381 | NOP: 24 | Mix: Red, Black Unit Barcode: 5056175904884 | VAT: 20%